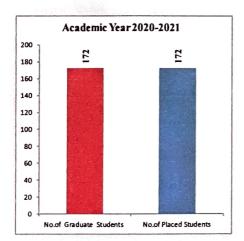

### **PLACEMENT STATISTICS**

Dr.M.VIJAYAKUMAR ME., Ph.D.,
PRINCIPAL
SASURIE COLLEGE OF ENGINEERING,
Vijayamangalam - 638 056, Tirupur (Dt).