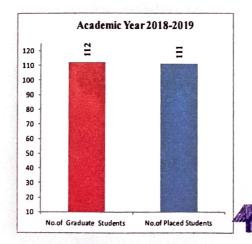

### **PLACEMENT STATISTICS**

Dr.M.VIJAYAKUMAR ME., Ph.D.,
PRINCIPAL
SASURIE COLLEGE OF ENGINEERING,
Vijayamangalam - 638 056, Tirupur (Dt).