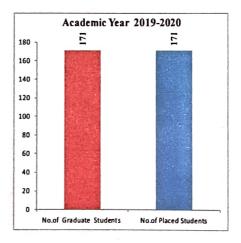

### **PLACEMENT STATISTICS**

Dr.M.VIJAYAKUMAR ME., Ph.D.,
PRINCIPAL
SASURIE COLLEGE OF ENGINEERING,
Vijayamangalam - 638 056, Tirupur (Dt).