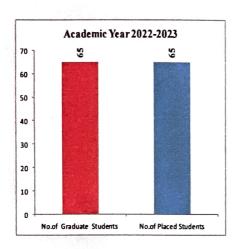

### **PLACEMENT STATISTICS**

Dr.M.VIJAYAKUMAR ME., Ph.D.,
PRINCIPAL
SASURIE COLLEGE OF ENGINEERING,
Vijayamangalam - 638 056, Tirupur (Dt).