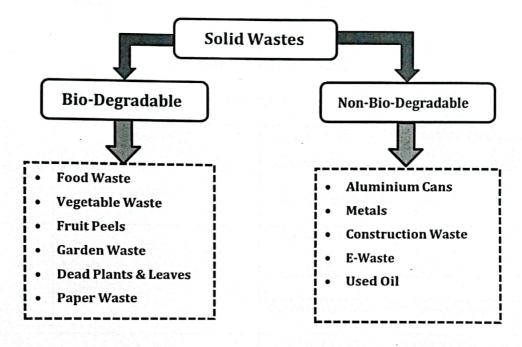

### 1.1 : Solid Waste Management System:

Different types of wastes generated inside the college premises are represented in the blockdiagram given below.

#### 1.2: Process of Solid Waste Management:

The college management practiced efficient methods to treat the waste generated and Table-1 shows the process of treating the solid waste generated inside the college campus.

| S. No. | Waste Type                                                                  | Waste Treatment                                 |
|--------|-----------------------------------------------------------------------------|-------------------------------------------------|
|        | 1998년 1월 2017년 1월 1998년 1월 2017년 1월 11일 - 1일 11일 11일 11일 11일 11일 11일 11일 11 | adable Waste<br>agement                         |
| -1.    | Food and Vegetable Waste                                                    | Collected and dumped in a yard (used as manure) |
| 2.     | Garden Wastes and Plant Leaves                                              | Daily collected and dumped in a yard            |

| <b>Table-1: Process of</b> | Waste Management |
|----------------------------|------------------|
|----------------------------|------------------|

Page 13 of 21

Dr.M.VIJAYAKUMAR ME., Ph.D., PRINCIPAL SASURIE COLLEGE OF ENGINEERING, Vijayamangalam - 638 056, Tirupur (Dt).

| 3.                                                                                                              | Paper Waste                    | Collected and stored in a separate place to<br>dispose further.<br>Sold to third party for recycling |
|-----------------------------------------------------------------------------------------------------------------|--------------------------------|------------------------------------------------------------------------------------------------------|
| 4.                                                                                                              | Napkin Pads                    | Collected, dumped in a separate Napkir incinerator unit is available in the campus.                  |
|                                                                                                                 | Non-Bio- De                    | gradable Waste                                                                                       |
|                                                                                                                 | Mana                           | agement                                                                                              |
| 1997 - 1997 - 1997 - 1997 - 1997 - 1997 - 1997 - 1997 - 1997 - 1997 - 1997 - 1997 - 1997 - 1997 - 1997 - 1997 - |                                | Banned in the college campus (Welcome                                                                |
| 5.                                                                                                              | Plastics                       | step). The chemical / salt storage plastic                                                           |
|                                                                                                                 |                                | containers are disposed to third party.                                                              |
|                                                                                                                 |                                | Construction metals or metals from any other                                                         |
| 6.                                                                                                              | Metals                         | sources are stored in a separate place.                                                              |
|                                                                                                                 |                                | Used for sale to third party for recycling                                                           |
| 7.                                                                                                              | Transport Oil + Tyres          | Stored in a separate place and used for sale to                                                      |
|                                                                                                                 |                                | third Party.                                                                                         |
| 8.                                                                                                              | Transport Vehicle and Computer | Procuring new batteries with buyback offer                                                           |
|                                                                                                                 | Batteries                      | (old battery replacement)                                                                            |
| 9.                                                                                                              | Used edible oil                | Almost zero waste. Mostly used for internal                                                          |
|                                                                                                                 |                                | cooking And frying.                                                                                  |
| 10.                                                                                                             | E- Waste Management            | Used for sale to third party for recycling                                                           |