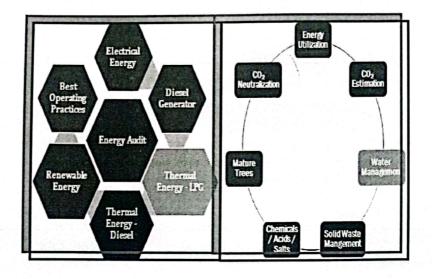

#### 1.6: Coverage in Green Audit Process:

Dr.M.VIJAYAKUMAR ME., Ph.D., PRINCIPAL SASURIE COLLEGE OF ENGINEERING, Vijayamangalam - 638 056, Tirupur (Dt).

Page 6 of 21

#### 1.6: Coverage in Environment Audit Process:

Page 6 of 22