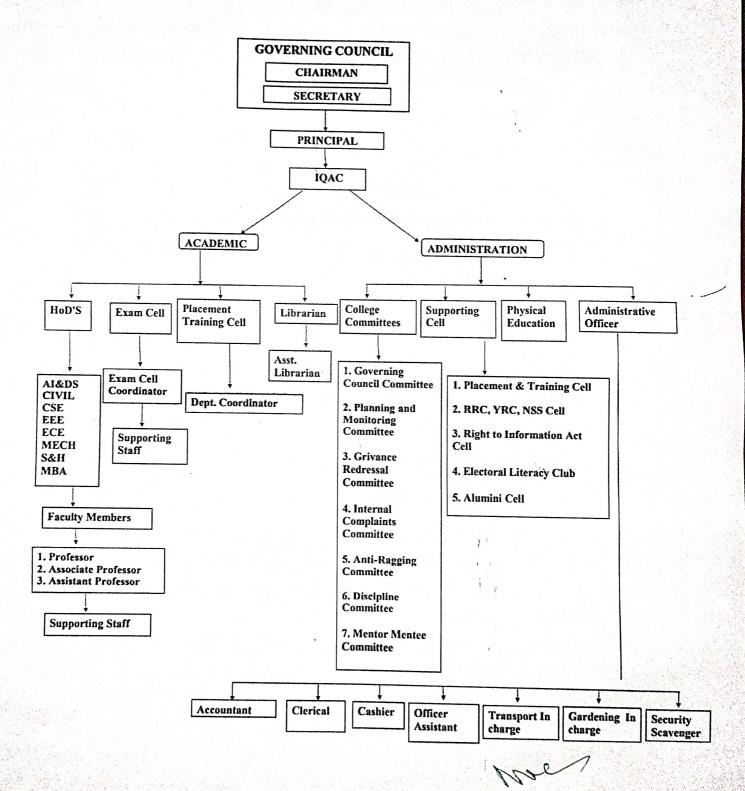

## Decentralization and Participative Management <u>Table of Contents</u>

| S.No | Description          | Page No |
|------|----------------------|---------|
| 1.   | Organizational Chart | 3-4     |

#### ORGANIZATIONAL CHART

Dr.M.VIJAYAKUMAR ME., Ph.D.,
PRINCIPAL
SASURIE COLLEGE OF ENGINEERING,
Vijayamangalam - 638 056, Tirupur (Dt).