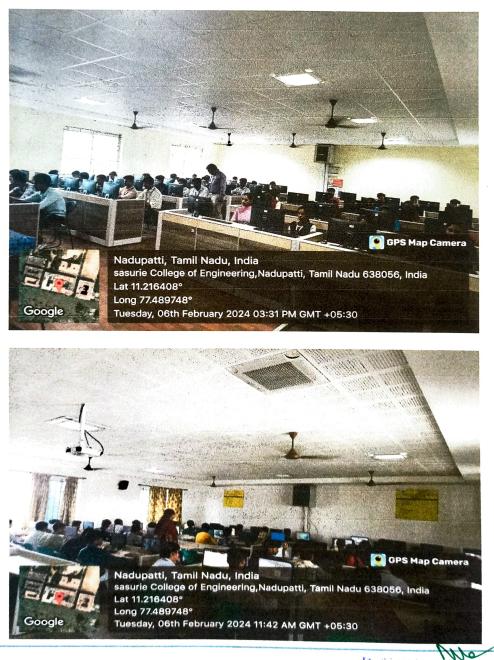

#### 3.Wi-Fi Location Centre and Computer Centre

#### **Computer Centre**

Dr.W.VIJAYAKUWAR ME., Ph.D., PRINCIPAL SASURIE COLLEGE OF ENGINEERING, Vijayamangalam - 638 056, Tirupur (Dt).