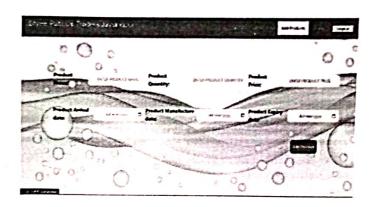

#### Block Diagram

Dr.M.VIJAYAKUMAR Me., Ph.D.
PRINCIPAL
SASURIE COLLEGE OF ENGINEERING,
Vijayamangalam - 638 056, Tirupur (Dt).