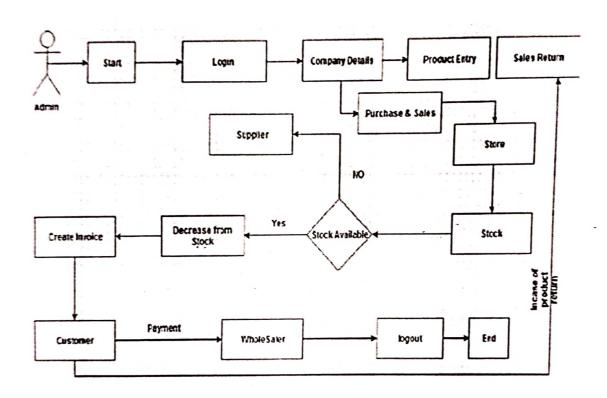

#### Block Diagram

Dr.M.VIJAYAKUMAR Me., Ph.D.
PRINCIPAL
SASURIE COLLEGE OF ENGINEERING,
Vijayamangalam - 638 056, Tirupur (Dt).