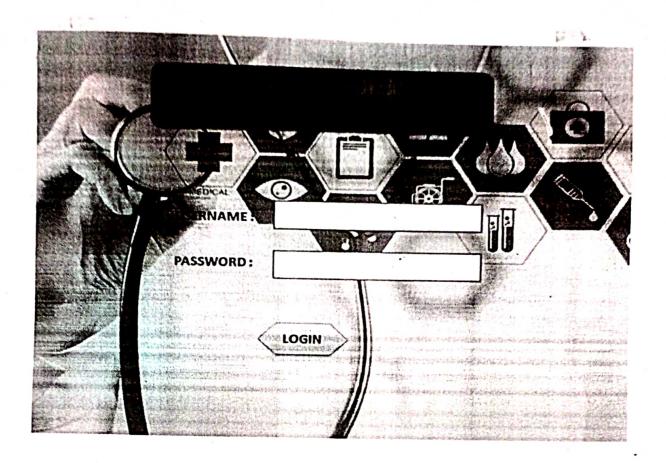

#### **SCREENSHOT:**

Dr.M.VIJAYAKUNIAK ME, THE PRINCIPAL SASURIE COLLEGE OF ENGINEERING, Vijayamangalam - 638 050, The Principal Control of th

Dr.M.VIJAYAKUMAR ME., Ph.D.,
PRINCIPAL
SASURIE COLLEGE OF ENGINEERING,
Vijayamangalam - 638 056, Tirupur (Dt).

#### **OBJECTIVE:**

Our project Healthcare Management system includes registration of patients, storing their details into the system, and also booking their appointments with doctors. Our software has the facility to give a unique id for every patient and stores the details of every patient and the staff automatically. User can search availability of a doctor and the details of a patient using the id. The Healthcare Management System can be entered using a username and password. It is accessible either by an administrator or receptionist. Only they can add data into the database. The data can be retrieved easily. The interface is very user-friendly. The data are well protected for personal use and makes the data processing very fast.