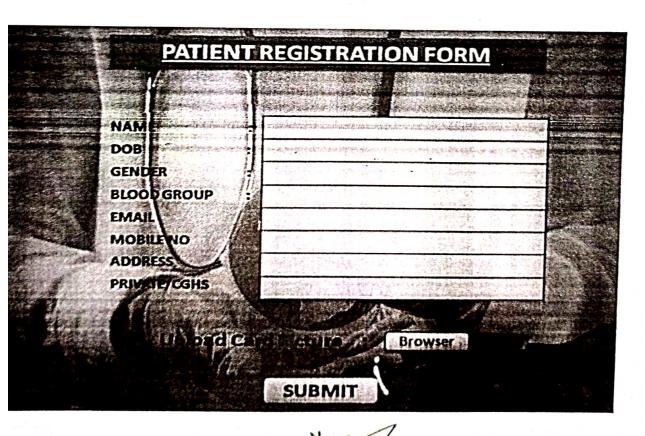

#### **OBJECTIVE:**

Our project Healthcare Management system includes registration of patients, storing their details into the system, and also booking their appointments with doctors. Our software has the facility to give a unique id for every patient and stores the details of every patient and the staff automatically. User can search availability of a doctor and the details of a patient using the id. The Healthcare Management System can be entered using a username and password. It is accessible either by an administrator or receptionist. Only they can add data into the database. The data can be retrieved easily. The interface is very user-friendly. The data are well protected for personal use and makes the data processing very fast.

#### **SCREENSHOT:**

Dr.M.VIJAYAKUNIAK ME, THE PRINCIPAL SASURIE COLLEGE OF ENGINEERING, Vijayamangalam - 638 050, The Principal Control of th

Dr.M.VIJAYAKUMAR ME., Ph.D.,
PRINCIPAL
SASURIE COLLEGE OF ENGINEERING,
Vijayamangalam - 638 056, Tirupur (Dt).