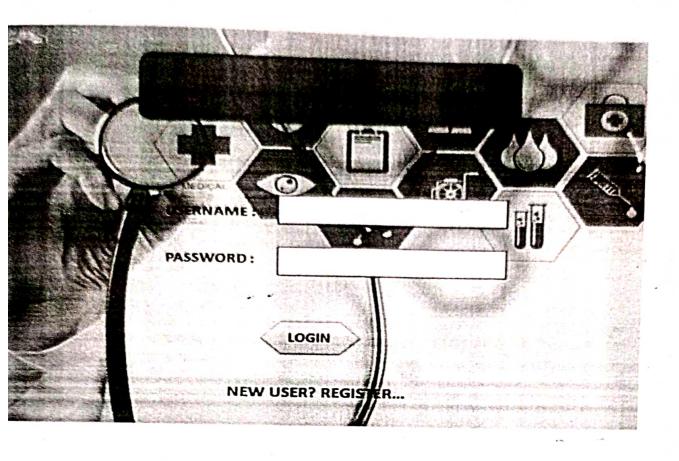

#### **SCREENSHOT:**

Dr.M.VIJAYAKUNIAK ME, THE PRINCIPAL SASURIE COLLEGE OF ENGINEERING, Vijayamangalam - 638 050, The Principal Control of th

Dr.M.VIJAYAKUMAR ME., Ph.D.,
PRINCIPAL
SASURIE COLLEGE OF ENGINEERING,
Vijayamangalam - 638 056, Tirupur (Dt).