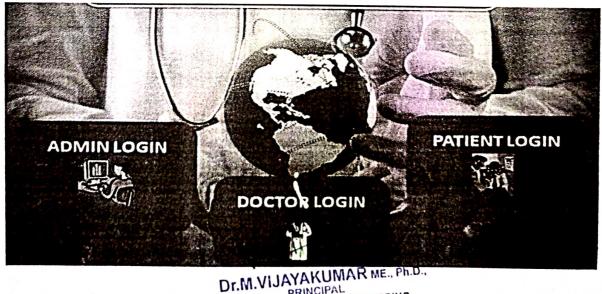

#### **SCREENSHOT:**

Dr.M.VIJAYAKUNIAK ME, THE PRINCIPAL SASURIE COLLEGE OF ENGINEERING, Vijayamangalam - 638 050, The Principal Control of th

Dr.M.VIJAYAKUMAR ME., Ph.D.,
PRINCIPAL
SASURIE COLLEGE OF ENGINEERING,
Vijayamangalam - 638 056, Tirupur (Dt).