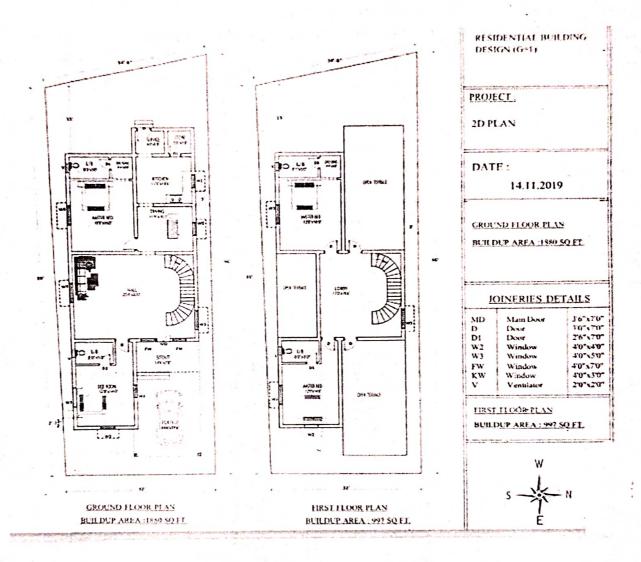

We are in need to design a 2D plan using AutoCAD for our client Residential Building having ground floor with plinth area of 1880 sq.ft and the first floor having buildup area of 997 sq.ft. Please give your estimate for the preparation of the plan

### CONSULTANCY PROJECT REPORT

As per your requirement, we designed 2D plan using AutoCAD for your elient Residential Building having ground floor with plinth area of 1880 sq.ft and the first floor having buildup area of 997 sq.ft. We hereby attached a hard copy of the plan with the joineries detail for your reference. Kindly come and collect the original copy in person from our institution. In case of any alterations, we will redesign as per your need.