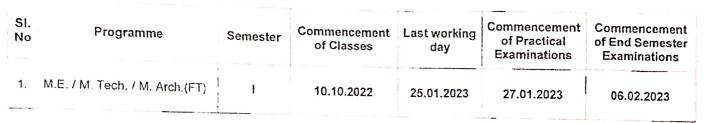

## October 2022 - February 2023 (SEMESTER I)

PG (FT/PT) Degree Programmes

| SI.<br>No | Programme                      | Semester | Commencement of Classes | Last<br>working<br>day | Commencement of Practical Examinations | Commencement<br>of End<br>Semester<br>Examinations |  |
|-----------|--------------------------------|----------|-------------------------|------------------------|----------------------------------------|----------------------------------------------------|--|
| 1.        | M.B.A. (Full-Time & Part-Time) |          |                         |                        |                                        | 2.4.111112113113                                   |  |
| 2.        | M.B.A. (5 Yrs-Integrated)      | 1        | 10.10.2022              | 25,01.2023             | 27.01.2023                             | 06.02.2023                                         |  |
|           |                                |          |                         |                        |                                        |                                                    |  |