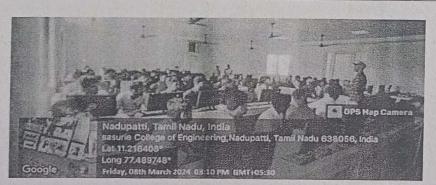

#### CIRCULAR

In order to improve the capacity building and skill enhancement of our students, Department of Electrical and Electronics Engineering in association with the IQAC of SCE is going to organize Two days training programme on ICT Skills training programme for the students of UG and PG on the title "Generative AI & Its Impact on Digital Transformation" from 08.03.2024 to 09.03.2024. Interested students are informed to register your names to participate in this training programme to skill enhancement cell co-ordinator on or before 04.03.2024. At the end of the training programme, participation certificates will be issued to the participants.

# DEPARTMENT OF ELECTRICAL AND ELECTRONICS ENGINEERING

In association with IQAC

Cordially invites

Two days Training programme on ICT Skills training programme

On

"Generative AI & Its Impact on Digital Transformation"

Date: 08.03.2024 to 09.03.2024

Venue: Abinantham Hall

Resource Person

Mr.B.Deepakraj, Project Manager, Nxtlogic Software Solutions, Coimbatore - 641009

Mr.S.Umamaheshwari, Nxtlogic Software Solutions, Coimbatore - 641009